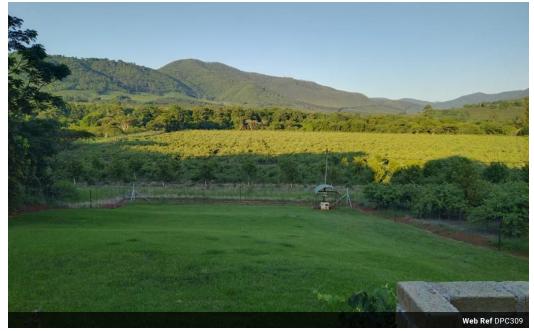

### Incredible Macadamia Nuts & Guava Farm in Levubu

Wonderful opportunity

If you are searching for a profitable farm look no further. Measuring 29 hectares, this farm boasts Macadamia nuts and guava trees. The farm is currently operational and is located right on the R524 main road in Levubu.

The farm has a great fence, multiple boreholes and houses. The sale also includes tractors and a bakkie so you purchase an ongoing running business.