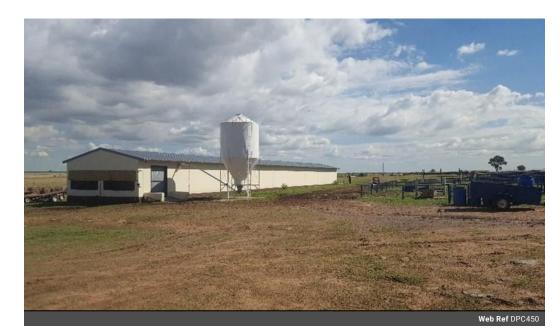

## Business potential and Residential

Various streams of income could be generated on these three large plots, approximately 4 hectare each, individual titles, one with business rights, together with large infrastructure, to be used in which ever way buyer chooses. Business operations ceased and hence only the property and infrastructure is being sold. No warranties or information re the past business operations will be made available. You buy the land and infrastructure as you see. The property includes a large generator - 49KvA and two strong boreholes. Electricity supplied via ESKOM directly. Note: We may require evidence of funding, prior to viewing property.