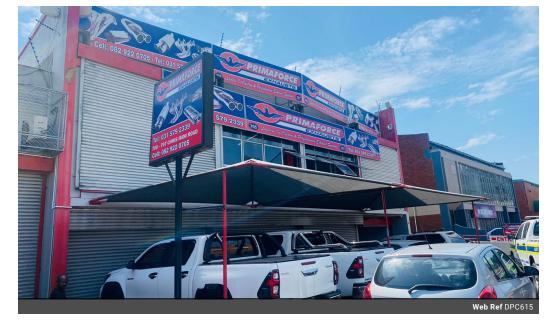

## Commercial Premises For Sale!!!

Dormehl Phalane Property Group offers this commercial property for sale featuring a 712 square meter space that includes a

ground and the top. Situated within a vibrant commercial hub, this retail space offers excellent visibility from the road, making it an ideal location for businesses seeking maximum exposure.

Key Features:

Size: The retail space spans 712 square meters ground floor and the top.

Location: Located in Park Hill, this retail space benefits from being part of a dynamic retail destination known for its diverse mix of stores and high foot traffic.

Visibility: Positioned strategically, the retail space is visible from the road, ensuring prominent exposure to passing customers and facilitating easy access for shoppers.