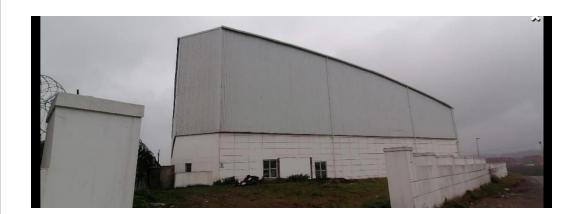

Christa Kilian 071 686 8871 christakilian@dpg.co.za

Contact Queensburgh

031 4632533

Shop 2, 120 Stella Road Hillary Durban 4094

Web Ref DPC152

R47,000,000

Monthly Rates R30,000 Excl. VAT

Worshiping/Trucking/ Warehousing this ideal and spacious commercial property

This large property is situated close to the M4and borders Austerville and Jacobs and directly opposite the new Clairwood Logistics Park and 20 Minutes from the Port Of Durban. This property can be used for many functionality, From a Place Of worship or can easily be turned into a large storage Warehouse due to its ideal location, The Property boasts 20 Meter High clearance and yard space able to handle super-link trucks. As you walk through the glass doors into the spacious tiled foyer with 3 offices on the ground floor and 60m/2 Open plan offices with 100 kitchen area, sufficient ablutions for both males and females, The electrical connection is 3 phase 250 amps. As you head up the wide staircase to the 2nd floor you are met with open space with an