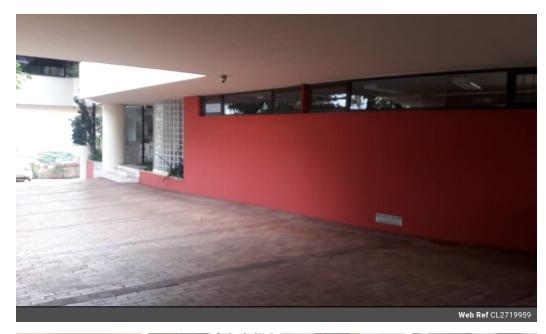

Dormehl Phalane Musgrave presents an architecturally designed, 160m² office space for sale in Musgrave.

This property offers an open-plan kitchenette with four offices and a general-plan office. There are roller filler cabinets, cubbyhole storage and a boardroom with magnetic white boards and downlights.

The property boasts ducted airconditioning. Some offices have carpets and marble tiles. Ethernet connection is available. Five parkings are available, two of them undercover.

There is clear-view security fencing and CCTV remote access. The property is zoned for light commercial offices, but there are additional special-consent uses for which one can apply as per Ethekwini's zoning schedule.