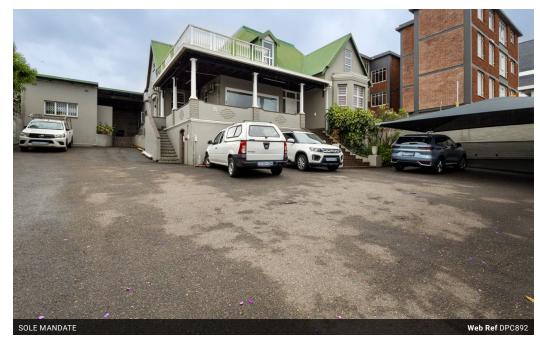

## SOLE MANDATE: Immaculate Commercial property for sale in Morningside!!!

Dormehl Phalane proudly presents this well maintained commercial property in prime Morningside. The property consists of: URGENT SALE

land size: 875 sqm under roof size: approximately 450sqm ablution facilities

neat modern kitchen

fully airconditioned double story commercial usage

commercial usage used as office business

carport for approximately 3 parkings

10 tandom parkings approximately

electric fencing

remote control gate access

3 store rooms

garden area in the back of property outer building has small office building is in immaculate condition