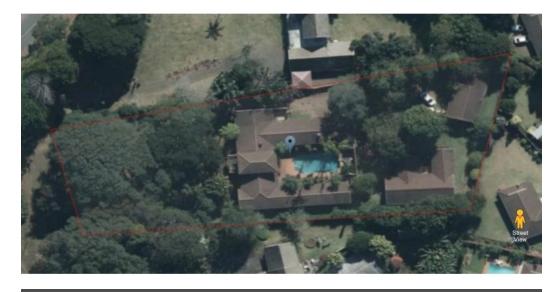

## Don't Miss out on this Development Opportunity!!

Excellent Development Opportunity on Old Main Road, Hillcrest

Ideally located, Perfect level land of 4047 sqm.

This property currently has a Large 527sqm Home which was used as a care facility and 2 very neat Cottages, one being 184 sqm and the other 96 sqm that are currently rented out, bringing a Total of 807 sqm.

Space for 54 Parking bays

Being situated in an Institution Zone 2 area, it would be perfect for the following types of developments:

Office / Medical Development

Retirement Centre / Stepdown Facility

Creche / Educational Establishment

### Features

Zoning Commercial

Sizes Floor Size Land Size

807m<sup>2</sup> 4.047m<sup>2</sup>