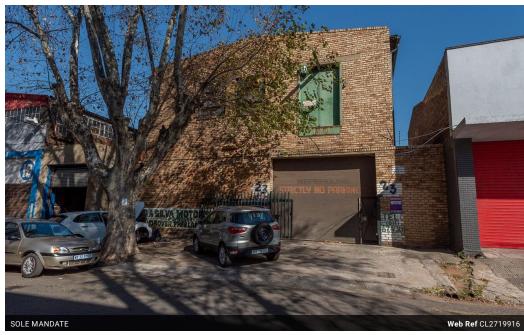

# 370m² Warehouse For Sale in Jeppestown

R950,000

Monthly Rates R1,850 Excl. VAT

## An Ideal Investment or Business Opportunity.

Offers from R900,000-00 to be considered... A unique opportunity nestled in the heart of Jeppestown situated on Karl Street one of the most sought after positions within the Jeppestown area. The Premises consist of two warehouses and is surrounded by properties that support the market value in both avenues as a thriving Business Sector.

### Details:

- Stand Size: 495sqm
- Floor Size: 370sqm
- Main Gated Double Volume Entrance
- Facebrick Boundary Walls