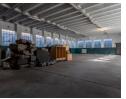

## An Ideal Investment or Business Opportunity.

Offers from R900,000-00 to be considered... A unique opportunity nestled in the heart of Jeppestown situated on Karl Street one of the most sought after positions within the Jeppestown area. The Premises consist of two warehouses and is surrounded by properties that support the market value in both avenues as a thriving Business Sector.

### Details:

- Stand Size: 495sqm
- Floor Size: 370sqm
- Main Gated Double Volume Entrance
- Facebrick Boundary Walls

#### First Warehouse:

- Floor Space: 370sqm
- 2x Offices for Employees
- 1 x Kitchen 1x Bathroom
- Oversight of Warehouse Floor Area
- Communal Use Bathrooms for Employees and Change Rooms
- I Indercover Working Rays