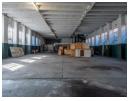

#### First Warehouse:

- Floor Space: 370sqm
- 2x Offices for Employees
- 1 x Kitchen 1x Bathroom
- Oversight of Warehouse Floor Area
- Communal Use Bathrooms for Employees and Change Rooms
- I Indercover Working Rays