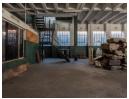

#### First Warehouse:

- Floor Space: 370sqm
- 2x Offices for Employees
- 1 x Kitchen 1x Bathroom
- Oversight of Warehouse Floor Area
- Communal Use Bathrooms for Employees and Change Rooms
- I Indercover Working Rays