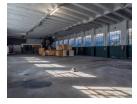

#### First Warehouse:

- Floor Space: 370sqm
- 2x Offices for Employees
- 1 x Kitchen 1x Bathroom
- Oversight of Warehouse Floor Area
- Communal Use Bathrooms for Employees and Change Rooms
- I Indercover Working Rays