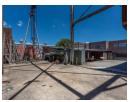

# 1,250m<sup>2</sup> Building For Sale in Selby

# Boundless Opportunity...

A unique opportunity nestled in the heart of Selby, one of the most sought after positions within the Selby and Johannesburg Commercial area. The Premises is surrounded by properties that support the market value in both avenues as a thriving Business Sector.

## Details:

- Stand Size: 1433sqm.
- Two Gated & Private Entrances into the Businesses as well as the Warehouses

- Main Building: Under Roof +- 700sqm
- 1x Restaurant with Kitchen
- 2x Offices with Employee Bathrooms
- Reception Area
- 14x Bedrooms with Individual Pre-Paid Meters
- Conservative Estimate on ROI
- R1,500-00 Per Month Per Room.
- R10,000-00 Per Month for the Restaurant.
- A Total Conservative ROI of R31 000 Per Month