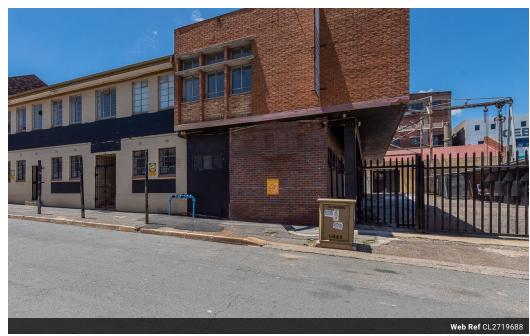

# 1,250m<sup>2</sup> Building For Sale in Selby

# Boundless Opportunity...

A unique opportunity nestled in the heart of Selby, one of the most sought after positions within the Selby and Johannesburg Commercial area. The Premises is surrounded by properties that support the market value in both avenues as a thriving Business Sector.

## Details:

- Stand Size: 1433sqm.
- Two Gated & Private Entrances into the Businesses as well as the Warehouses

- Main Building: Under Roof +- 700sqm
- 1x Restaurant with Kitchen
- 2x Offices with Employee Bathrooms
- Reception Area
- 14x Bedrooms with Individual Pre-Paid Meters
- Conservative Estimate on ROI
- R1,500-00 Per Month Per Room.
- R10,000-00 Per Month for the Restaurant.
- A Total Conservative ROI of R31 000 Per Month