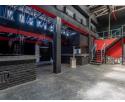

## Details:

- Stand Size: 1433sqm.
- Two Gated & Private Entrances into the Businesses as well as the Warehouses

- Main Building: Under Roof +- 700sqm
- 1x Restaurant with Kitchen
- 2x Offices with Employee Bathrooms
- Reception Area
- 14x Bedrooms with Individual Pre-Paid Meters
- Conservative Estimate on ROI
- R1,500-00 Per Month Per Room.
- R10,000-00 Per Month for the Restaurant.
- A Total Conservative ROI of R31 000 Per Month