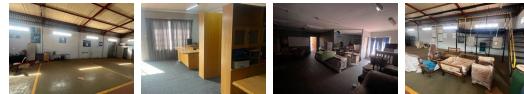

## Prime Commercial Property for Sale

746m<sup>2</sup>

This exceptional commercial property offers a combined total of 1,457m<sup>2</sup> across two adjacent stands (746m<sup>2</sup> and 711m<sup>2</sup>). The property features a spacious warehouse, ideal for a variety of business operations, along with a well-equipped office block that includes bathrooms for added convenience. Security is a top priority, with the entire perimeter secured by electric fencing and access controlled through a single entrance gate. The property is also fully paved, ensuring a clean and professional appearance that enhances its functionality and accessibility.

Located in a strategic area, this property is perfect for businesses seeking a secure and versatile space with ample room for both warehousing and administrative needs. Its well-maintained features and strategic layout make it a valuable investment opportunity