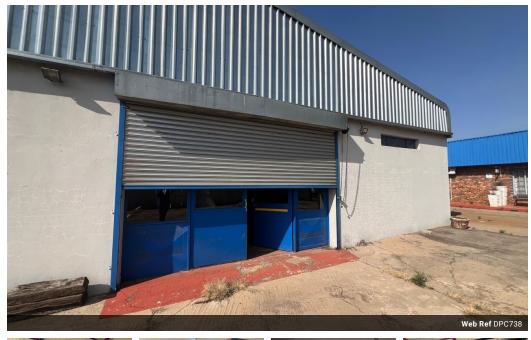

## Prime Commercial Property for Sale

746m<sup>2</sup>

This exceptional commercial property offers a combined total of 1,457m<sup>2</sup> across two adjacent stands (746m<sup>2</sup> and 711m<sup>2</sup>). The property features a spacious warehouse, ideal for a variety of business operations, along with a well-equipped office block that includes bathrooms for added convenience. Security is a top priority, with the entire perimeter secured by electric fencing and access controlled through a single entrance gate. The property is also fully paved, ensuring a clean and professional appearance that enhances its functionality and accessibility.

Located in a strategic area, this property is perfect for businesses seeking a secure and versatile space with ample room for both warehousing and administrative needs. Its well-maintained features and strategic layout make it a valuable investment opportunity