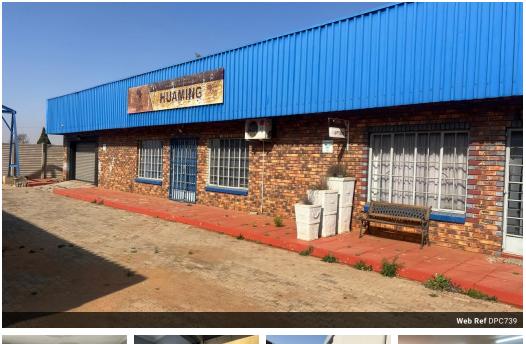

## R1,290,000

Prime Commercial Property for Sale

590m<sup>2</sup>

This exceptional commercial property offers a combined total of 1,457m<sup>2</sup> across two adjacent stands (746m<sup>2</sup> and 711m<sup>2</sup>). The property features a spacious warehouse, ideal for a variety of business operations, along with a well-equipped office block that includes bathrooms for added convenience. Security is a top priority, with the entire perimeter secured by electric fencing and access controlled through a single entrance gate. The property is also fully paved, ensuring a clean and professional appearance that enhances its functionality and accessibility.

Located in a strategic area, this property is perfect for businesses seeking a secure and versatile space with ample room for both warehousing and administrative needs. Its well-maintained features and strategic layout make it a valuable investment opportunity