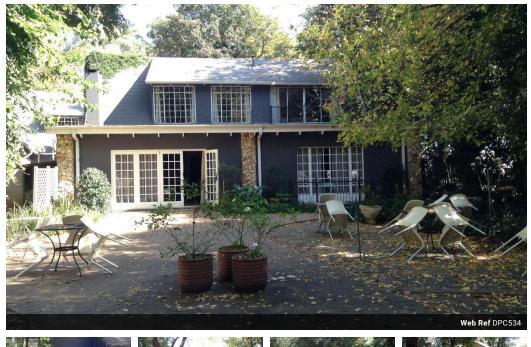

# Prestigious Guest House/Wedding Venue

7,543m<sup>2</sup>

Nestled in the quaint and unique village of Henley on Klip you will find this stunning Guest House. Set in a shady, wooded garden, on the banks of the Klipriver, this property is one of a kind... Book into one of the 3 cozy Log Cabins, luxurious but rustic for a special weekend getaway. Alternatively book into the Manor House where you will find 3 stunning suites, beautifully furnished, with Aircons and beautiful views out over the river. There is a fully equipped, state of the art kitchen with gleaming stainless steel work tables and appliances ideal for restaurant use. Kitchen leads into the spacious L-shaped dining room, beautifully decorated with a big fireplace for the cold Winter days, all overlooking the beautiful garden.