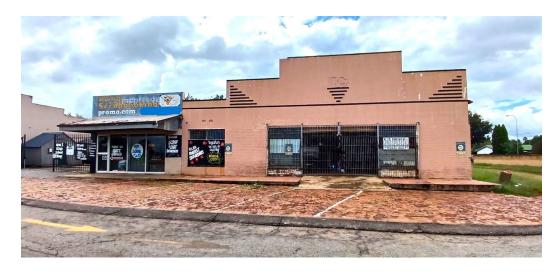

## 370m² Workshop For Sale in Rothdene

NEV

Web Ref DPC920

R800,000

Monthly Rates R2,800 Excl. VAT

## Workshop for Sale in Rothdene

This well-positioned commercial property in Rothdene offers an exceptional opportunity for entrepreneurs and investors alike. Spanning 496 square meters, the 350 sq meter workshop space provides more than enough room for a variety of business operations, from light industrial to light manufacturing. The layout is functional and versatile, with high ceilings and open floor space that can easily accommodate machinery, inventory, or workstations. Whether you're expanding an existing operation or starting something new, this property offers the foundation for success.