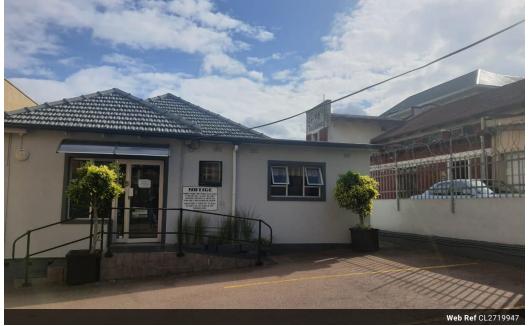

### LOCATION IS EXCELLENT - CALLING ALL BUSINESS OWNERS - R5 500 000 VAT INCL

Zoned as a Commercial property situated along the road on a busy surrounding, ideal for any kind of business plus full workshop space that can be rented out which form part of the building. CCTV cameras are installed all around the premises. Fully airconditioned, 6 consulting rooms, 2 bathrooms, reception area, plenty parking space and carport for 6 cars. Church premises,

### Features

Zoning Commercial

Yes

Interior Air Conditioning **Exterior** Security Covered Parking Bays **Sizes** Floor Size Land Size

248m<sup>2</sup> 626m<sup>2</sup>