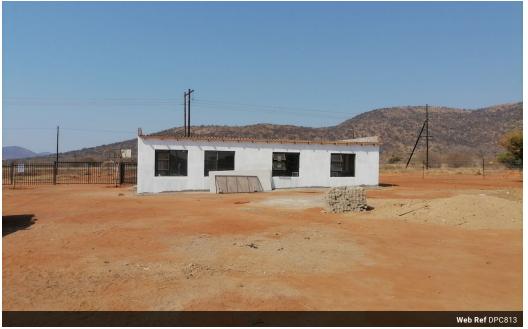

## R7,000,000

Brickyard for sale in Lebowakgomo

New Brickyard in a main road in a two Hectares round with Electric fence and 3 phase electric transformer modern 3 offices, reception,1 boardroom,kitchen and two toilets . 70m borehole and 20m x 6m new steel structure new industrial brick machine ,cement tank and water tanks .new 3 ton forklift and 2,5 ton front end loader are included.