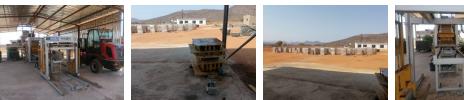

## R7,000,000

Brickyard for sale in Lebowakgomo

New Brickyard in a main road in a two Hectares round with Electric fence and 3 phase electric transformer modern 3 offices, reception,1 boardroom,kitchen and two toilets . 70m borehole and 20m x 6m new steel structure new industrial brick machine ,cement tank and water tanks .new 3 ton forklift and 2,5 ton front end loader are included.