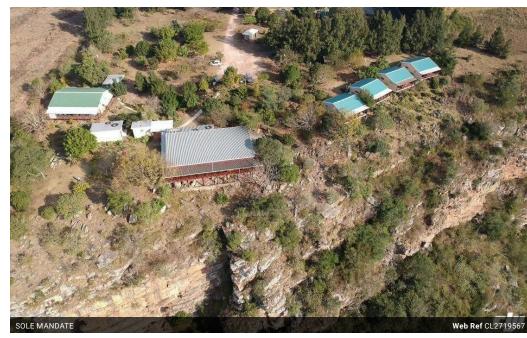

This magnificent and well loved Restaurant / Coffee Shop in Orbi Gorge with the popular overhanging Rock is on the market.

This small holding also boasts with 3 luxurious Chalets and 1 Honeymoon Suite which is fully fitted with Jacuzzi baths and outside showers which is set on a rocky incline with sweeping views over the majestic Umzwakulu River Gorge. The property is only a 1 hour and 30min drive from Durban and 35 minutes from Port Shepstone. If you are looking for a Lucrative and well run Business and want to escape the busy city life and enjoy nature with amazing bird live... Then this is the property for you!!