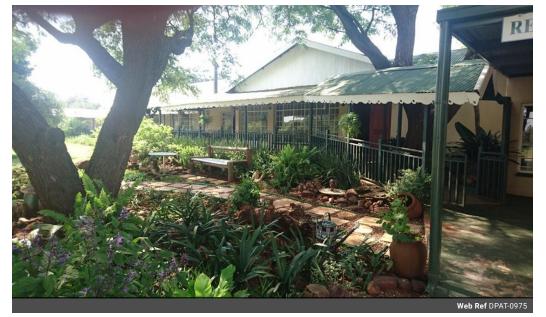

## R8,500,000

😭 5 👝 0

**GUEST HOUSE FOR SALE!** 

This Guest House consist of the following: 8 bedrooms, 8 bathr, lounge with fire place and serving area for small functions, dining room, tv room, 2 aircons, big kitchen with gas stove, scullery and big pantry, patio with braai, pool, reading room, another big room (52sqm) that can be converted into a 2 bedroom flatlet or offices, 2 outside rooms with bathrooms, big hall with aircon and downfan, patio for smokers, easily seat 120 people inside hall, with bar, storeroom, big kitchen with fridges, microwaves, tables for dishing up, 2 gas stoves. 4 Guest toilets for guests, beautiful big garden with chapel, fountain area, big garden shed, jo-jo tank, 6.5kva generator, 3 phase electricity, duck pond with ducks at right hand side of guest house, herbal garden. Situated