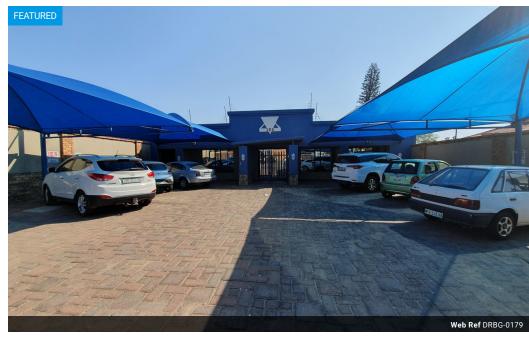

## PRICE REDUCED!! - BUSINESS PREMISES FOR SALE

Office block with ample parking situated in prime business area. Ideal for business offices, lawyers, medical facilities or school. Consisting of 16 large offices (some can be divided), huge reception, boardroom, IT Server Room, kitchen, canteen, 2 x store rooms, 6 bathrooms (wheelchair friendly included). Generator, borehole, UPS. All offices completely wired for UPS power, LAN,

## Features

Zoning Commercial

Yes

Interior

Air Conditioning

Exterior

Covered Parking Bays Open Parking Bays Sizes

Floor Size Land Size 2,500m<sup>2</sup> 2,800m<sup>2</sup>