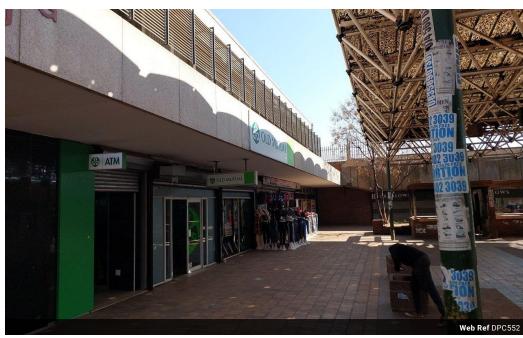

## Investment Retail Building

This very lucrative property investment is located in the very best part of Sasolburg CBD. Stable, Long-term tenants for many years. The building has been well maintained and maintenance costs area low. The improvements include four main retail shops and nine lettable offices. Gross lettable area 1007 square meters. A unique feature is the large strongroom basement. The entire building has central air-conditioning.