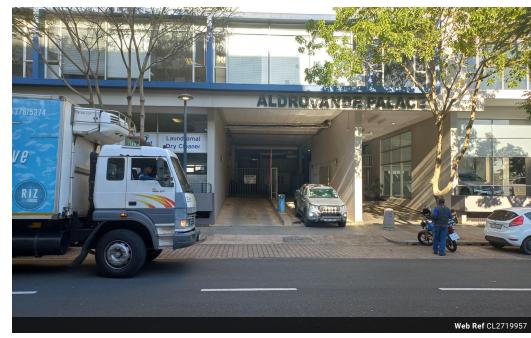

# 80m² Business Centre For Sale in Umhlanga Ridge

R1,180,000

Monthly Levy R2,200 Excl. VAT

Monthly Rates R822 Excl. VAT

## 80m² Business Centre For Sale in Umhlanga Ridge

Well located commercial space for sale Umhalanga Ridge!!!

Dormehl Phalane proudly presents this well located commercial space for sale in Umhlanga Ridge. . The property consists of the following:

### Features

Building Name Zoning

Aldrovande Palace Commercial

Sizes

Floor Size 80m<sup>2</sup>