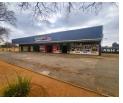

### Prime Commercial Property Investment Opportunity

1,936m<sup>2</sup>

Unlock the potential of this prime commercial property, perfectly situated for investors seeking stable and lucrative returns. This expansive stand, covering 1,935 square meters, hosts five long-term tenants, each contributing to a solid and reliable rental income stream. The property is well-maintained, with modern facilities that appeal to a diverse range of businesses. Each tenant enjoys tailored spaces that enhance their operations, ensuring their satisfaction and longevity. The property is designed for versatility, allowing for future growth or reconfiguration to suit evolving market demands.