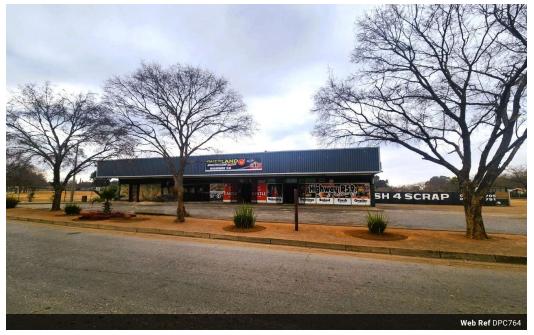

### Prime Commercial Property Investment Opportunity

1,936m<sup>2</sup>

Unlock the potential of this prime commercial property, perfectly situated for investors seeking stable and lucrative returns. This expansive stand, covering 1,935 square meters, hosts five long-term tenants, each contributing to a solid and reliable rental income stream. The property is well-maintained, with modern facilities that appeal to a diverse range of businesses. Each tenant enjoys tailored spaces that enhance their operations, ensuring their satisfaction and longevity. The property is designed for versatility, allowing for future growth or reconfiguration to suit evolving market demands.

Located in a thriving business district, this property benefits from excellent visibility, easy access to major transport routes, and