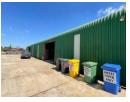

## Investment Commercial property, Mini factory potential

Asking price? You give me an offer from R 5 million upwards, we talk..... Do not pay VAT? Talk to me how! Well located Multi-Use Commercial Property. Located only 900 metres from a main access route and 3 kilometres from the R59 highway to the greater Johannesburg area. Located 12 kilometres from ISCOR/ARCELOR MITTAL. Quality Improvements include a large workshop/ warehouse with 3-phase electric points, a second large workshop which could be rented out, a vehicle mechanical shop, fifteen carports etc. A large office block can be utilised as a residential home, secured with trellidor burglar proofing; airconditioned with networking ports and 20 mbps fibre line. All improvements are of high quality and very neat. Reception/ Entrance leading to large