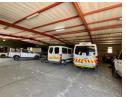

## Investment Commercial property, Mini factory potential

Asking price? You give me an offer from R 5 million upwards, we talk..... Do not pay VAT? Talk to me how! Well located Multi-Use Commercial Property. Located only 900 metres from a main access route and 3 kilometres from the R59 highway to the greater Johannesburg area. Located 12 kilometres from ISCOR/ARCELOR MITTAL. Quality Improvements include a large workshop/ warehouse with 3-phase electric points, a second large workshop which could be rented out, a vehicle mechanical shop, fifteen carports etc. A large office block can be utilised as a residential home, secured with trellidor burglar proofing; airconditioned with networking ports and 20 mbps fibre line. All improvements are of high quality and very neat. Reception/ Entrance leading to large