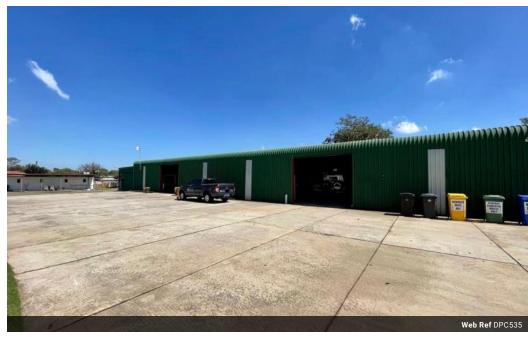

## Investment Commercial property, Mini factory potential

Asking price? You give me an offer from R 5 million upwards, we talk..... Do not pay VAT? Talk to me how! Well located Multi-Use Commercial Property. Located only 900 metres from a main access route and 3 kilometres from the R59 highway to the greater Johannesburg area. Located 12 kilometres from ISCOR/ARCELOR MITTAL. Quality Improvements include a large workshop/ warehouse with 3-phase electric points, a second large workshop which could be rented out, a vehicle mechanical shop, fifteen carports etc. A large office block can be utilised as a residential home, secured with trellidor burglar proofing; airconditioned with networking ports and 20 mbps fibre line. All improvements are of high quality and very neat. Reception/ Entrance leading to large

## Features

**Zoning** Commercial

Interior Exterior

Power 3 Phase Yes Covered Parking Bays 8 Floor Size  $16,000 \mathrm{m}^2$  Land Size  $16,000 \mathrm{m}^2$ 