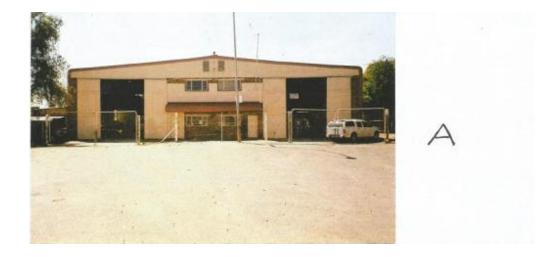

## THREE FACTORIES FOR SALE ON ONE STAND! CAN BE BOUGHT SEPARATELY!

3 FACTORIES FOR SALE IN KLARINET INDUSTRIAL AREA IN WITBANK. These three factories are on one stand, but zoned for three different factories. It can be bought separately, or all 3 factories together at a lower price for R4.7 million. IF BOUGHT SEPARATE :Factory A: Ptn 2: Double storey. Consist of: Building 527sqm; Mezzanine 243sqm; Office in bulding: 85sqm; Cloak rooms: 80sqm; Electricity: 50 kva. Substation at street in front. Price: R1,5 million. Factory B: Ptn 1: Double Storey. Consist of: Building 936sqm; Mezzanine 144sqm. Office in building: 156sqm; Cloak rooms: 64sqm: Plus 9 workers quarters. Electricity: 250 kva. Price: R3 million. Factory C: Remainder of Stand: Separate Office Block and Cloak Rooms. Consist of: Building: 691sqm; Office 78sqm; Cloak