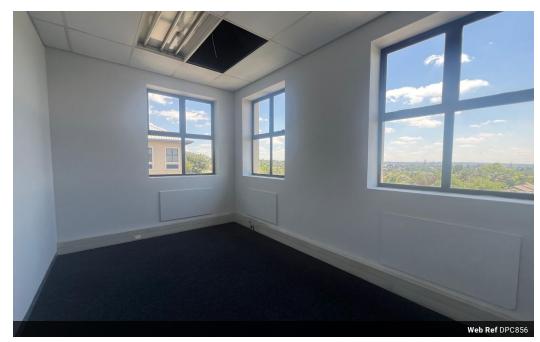

## Modern 102m² Office in Meyersdal Office Park

Set your business up for success in the well-regarded Meyersdal Office Park. This  $102m^2$  office offers a functional and professional space with a layout designed for productivity.

Key features:

- Two private offices, perfect for focused work or client meetings.
- A spacious open-plan area, ideal for collaboration or flexible use.
- A private balcony, providing a refreshing space for breaks or informal chats.