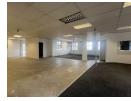

## Premium 224m² Office Space in Meyersdal Office Park

Elevate your business in the prestigious Meyersdal Office Park with this spacious  $224m^2$  office, thoughtfully designed to meet your professional needs.

Key features:

- A large open-plan area, ideal for collaborative workspaces or custom layouts.
- Multiple private offices for focused work or executive use.
- A dedicated boardroom, perfect for presentations and team meetings.
  A convenient tea kitchen for team breaks and refreshments.
- Two balconies, providing fresh air and informal breakout spaces.