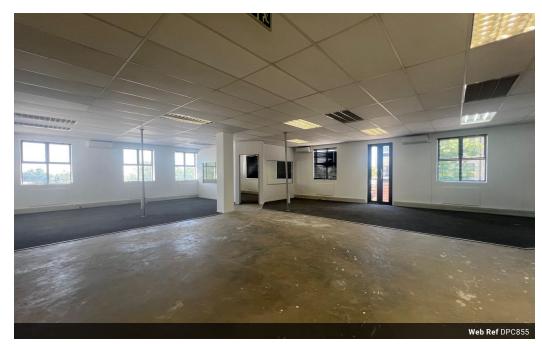

## Premium 224m² Office Space in Meyersdal Office Park

Elevate your business in the prestigious Meyersdal Office Park with this spacious  $224m^2$  office, thoughtfully designed to meet your professional needs.

Key features:

- A large open-plan area, ideal for collaborative workspaces or custom layouts.
- Multiple private offices for focused work or executive use.
- A dedicated boardroom, perfect for presentations and team meetings.
  A convenient tea kitchen for team breaks and refreshments.
- Two balconies, providing fresh air and informal breakout spaces.