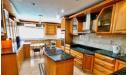

The expansive lounge and dining areas seamlessly transition into a chef's dream kitchen, outfitted with premium fittings, beechwood cupboards, granite countertops, and a central island—an ideal setting for culinary enthusiasts. Adjacent, a well-appointed pantry ensures ample storage space.