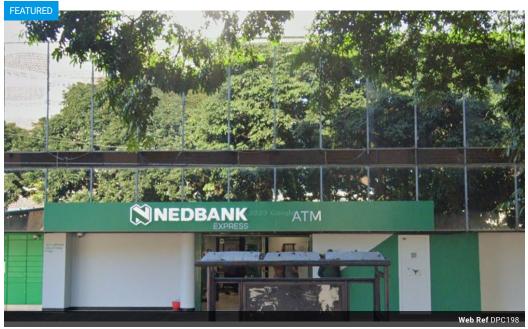

## Office space in prime Davenport

Dormehl Phalane Musgrave presents a secure and spacious office to let in the hub of Glenwood, directly opposite popular Davenport Centre.

These premises occupy a large, open-plan area on the first floor of the Nedbank building. The space can be divided to suit your needs. There is also a bathroom and kitchen area.