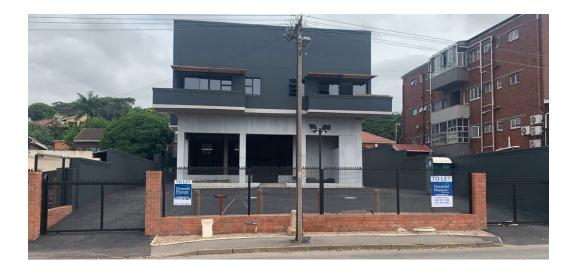

### 300m<sup>2</sup> Building To Let in Montclair

300m<sup>2</sup>

Dormehl Phalane Property Group presents - An exciting New drive-through opportunity for a Franchise type Restaurant & Takeaway outlet.

Situated on Roland Chapman Drive Montclair – this main road leads from the Southern Freeway and South coast Road into Montclair, Woodlands, Woodhaven and Yellowwood Park.

It is strategically located in close proximity to schools, railway station and all major routes servicing the surrounding areas.

The rental excludes all utilities.

The shop size is 300sqm.