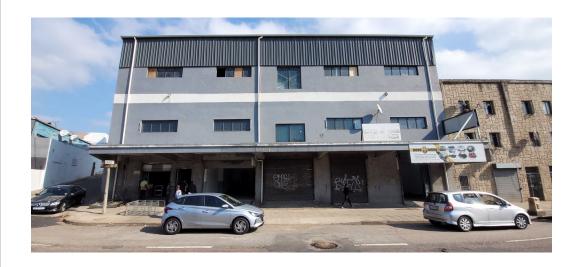

## Prime commercial space to let in Umgeni Road

Dormehl Phalane presents, to let, road-facing space on Umgeni Road that is surrounded by other retail and wholesale businesses.

This ground-floor space is available immediately. It is sufficiently spacious to accommodate manufacturing, warehousing, distribution, motor mechanics, motor spares, tyre retail companies and a whole host of other small businesses.

The property, being strategically positioned on Umgeni Road, attracts neighbouring foot and vehicle traffic from a number of car dealerships, one of them being Sure-drive.

Utilities are pre-paid which is super economical, and consumption can be monitored.