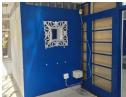

### Key Features:

- 200m² total floor area
- 4 offices with en-suites for optimal privacy
- Kitchen area
- Guest toilet facility
- Spacious open-plan office for collaborative teams 10 secure parking bays
- Ample natural light and ventilation
- Prime location with easy access to major highways and amenities

- Specifications:
  Floor area: 200m²
  Offices: 4 (each with en-suite)
- Kitchen
- Guest toilet: senarate facility