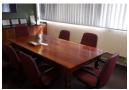

## Executive office space to let in Musgrave

Dormehl Phalane Musgrave presents a 184m² executive unit, totally renovated with top-notch finishes, to let in Musgrave.

This unit has super wood finishes and an impressive lighting system designed to last for more than a decade. It boasts two boardrooms, one with lowered lighting and downlights.

The office has both marble tiles and carpets. The second boardroom has downlights, a side cupboard with blinds, and burglar bars.

The office is approximately 100m<sup>2</sup>. There is internet connection and plug points for up to 18 desks.