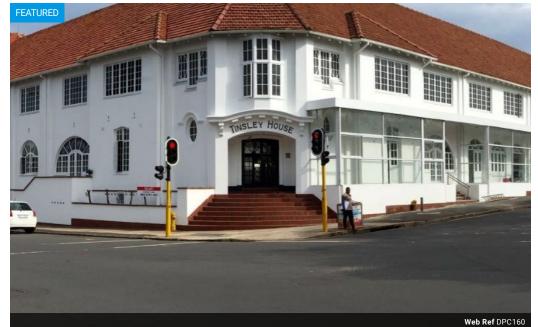

## Office space to let in Musgrave

Dormehl Phalane Musgrave presents excellent office space to let in Tinsley House, prime Musgrave – a 75.7m² office suite, available to let immediately on a year's lease.

This property has roadside entrance on Musgrave Road and the back entrance is off private parking bays. The office has carpeted/ tiled floors, air-conditioning, access to a boardroom that seats 12 for meetings, 24-hour security and general maintenance and cleaning of common property.

## Features

**Building Name** Zoning

Sizes

Commercial

Tinsley House

Floor Size

75m<sup>2</sup>