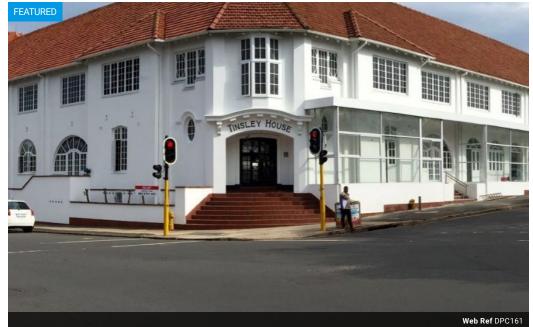

## Upmarket offices to let in Musgrave

Dormehl Phalane Musgrave presents excellent office space to let in Tinsley House, prime Musgrave – 17.2m<sup>2</sup> office suite, available from January 1, 2025, on a year's lease.

This property has roadside entrance on Musgrave Road and the back entrance is off private parking bays. The office has carpeted/ tiled floors, air-conditioning, access to a boardroom that seats 12 for meetings, 24-hour security and general maintenance and cleaning of common property.

## Features

**Building Name** Zoning

Sizes Floor Size Commercial

Tinsley House

17m<sup>2</sup>