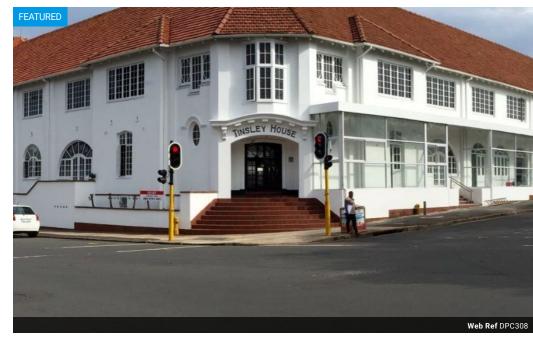

## Prime Musgrave office space to let!

Dormehl Phalane Musgrave presents an office space  $(75.7m^2)$  to let in a heritage building with prime Musgrave street access. There is 24-hour security and the landlord is available on the premises.

The building has a front entrance on Musgrave Road. The back entrance, which has private parking bays, is accessed from St Thomas Road.

The fully carpeted office space has LED-recessed downlights, air-conditioning, blinds on windows, and access to a boardroom which seats 12 people for board meetings. It offers private bathrooms/toilets. A cleaner is available to sub hire.