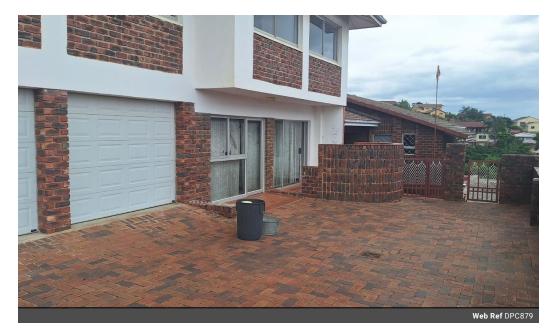

## 80m² Office To Let in Reservoir Hills

Offices to Let on Main Road-Prime Location!

Features:

Reception area and separate office downstairs, complete with kitchenette and toilet.

Spacious open-plan area upstairs (± 80 sqm).

Secure parking for 8 cars, with a gated entrance.

Conveniently located on bus and taxi routes.

Walking distance to shops and school.

Utilities included (water and light, depending on consumption)

Ideal for businesses looking for excellent visibility and accessibility.