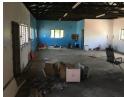

## 130m² Warehouse To Let in Umgeni Business Park

Warehouse for Rent: Springfield, Umgeni Business Park

Location: Umgeni Business Park, Springfield

Rent: R9,000 + VAT per month

Size: 130 sqm

Zoning: Light Industrial

## Features:

- 3-Phase Power
- Own bathroom facilities First-floor location
- Secure and convenient location within Umgeni Business Park

Available for occupation: 1st June 2025