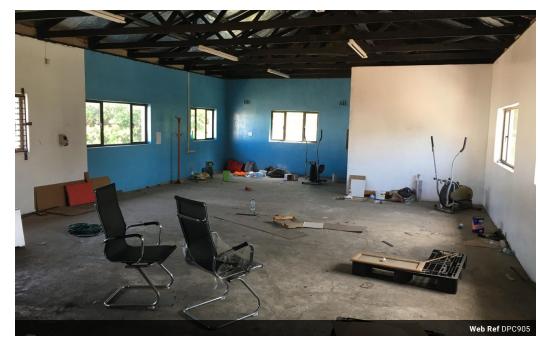

## 130m² Warehouse To Let in Umgeni Business Park

Warehouse for Rent: Springfield, Umgeni Business Park

Location: Umgeni Business Park, Springfield

Rent: R9,000 + VAT per month

Size: 130 sqm

Zoning: Light Industrial

## Features:

- 3-Phase Power
- Own bathroom facilities First-floor location
- Secure and convenient location within Umgeni Business Park

Available for occupation: 1st June 2025

## Features

Zoning Commercial

Sizes

130m² Floor Size