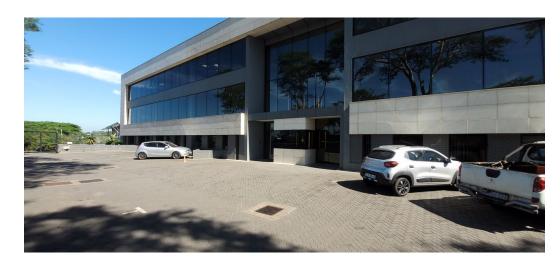

## Ground-floor office space to let in prime Westville

Dormehl Phalane Musgrave presents ground-floor office space to let in prime Westville.

This 168m² premises has air-conditioned open office space, six partitioned offices, a communal kitchen and toilets. There is a boardroom and a large reception area. Other plusses ae Fibre connectivity, an on-site generator and security access-control.

Operating cost is R10 per m² and rates are R19,42 per m².

Open parking bays are charged at R750 per bay and covered bays cost R850.