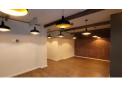

## Upmarket office space to let in central Westville

Dormehl Phalane Musgrave presents an AA-grade space, offering eight partitioned offices, to let in prime, central Westville.

The 423m² space is on the first floor, has air-conditioning and boasts beautiful wooden flooring. There is a kitchen with built-in cupboards and a communal toilet. The office also offers a boardroom and interview/training room, as well as a storeroom and an open space that can be used as a staff lounge.