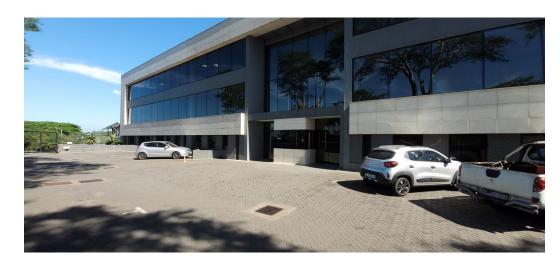

## Upmarket office space to let in central Westville

Dormehl Phalane Musgrave presents an AA-grade space, offering eight partitioned offices, to let in prime, central Westville.

The 423m² space is on the first floor, has air-conditioning and boasts beautiful wooden flooring. There is a kitchen with built-in cupboards and a communal toilet. The office also offers a boardroom and interview/training room, as well as a storeroom and an open space that can be used as a staff lounge.

Other bonuses are Fibre connectivity, an on-site generator and security access-control.

Open parking bays cost R750 and covered bays cost R850.

Operating costs are R10 per square-meter and rates are R19.42 per square-meter.