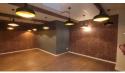

## Upmarket office space to let in central Westville

Dormehl Phalane Musgrave presents an AA-grade space, offering eight partitioned offices, to let in prime, central Westville.

The 423m² space is on the first floor, has air-conditioning and boasts beautiful wooden flooring. There is a kitchen with built-in cupboards and a communal toilet. The office also offers a boardroom and interview/training room, as well as a storeroom and an open space that can be used as a staff lounge.

Other bonuses are Fibre connectivity, an on-site generator and security access-control.

Open parking bays cost R750 and covered bays cost R850.

Operating costs are R10 per square-meter and rates are R19.42 per square-meter.