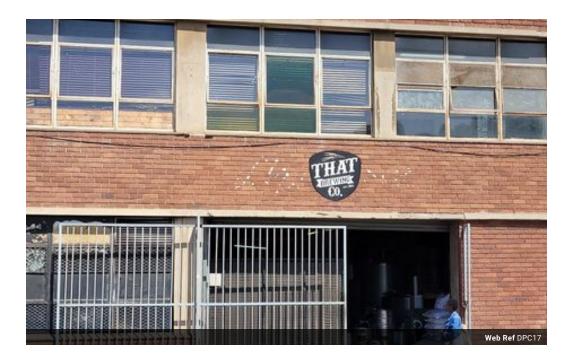

## 1,600m<sup>2</sup> Building To Let in Windermere

R75 per m<sup>2</sup>

Gross Monthly Rental R52,500 Excl. VAT

3-level contemporary space to let in Windermere

Dormehl Phalane Musgrave presents a three-level, contemporary, ready-to-move-in space to let in Windermere.

These spaces operated as distilleries and the ground floor distillery had a restaurant set-up included. The tenants are in the process of moving out and the spaces should be available at the end of November, 2022.