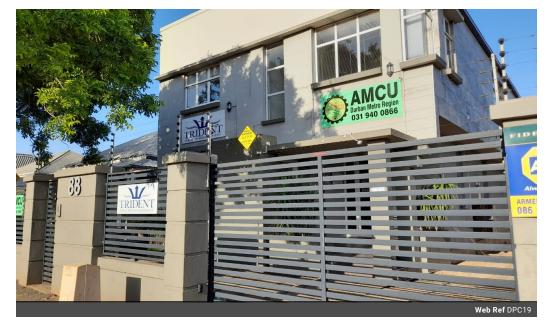

## Office space in Windermere to let!!!

Dormehl Phalane properties proudly presents this office space to let in Windermere road. The property consists of the following: size: 150sqm parkings: 3 shaded and 1 open bay CCTV camera

airconditioned

kitchen area

ablution facilities

Intercom and remote controlled gate operational expenses excluded from rental amount

## Features

Zoning Commercial

Exterior Sizes

150m<sup>2</sup> Open Parking Bays Floor Size