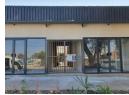

## RETAIL & COMMERCIAL SPACE AVAILABLE IMMEDIATELY IN BELL STREET - FOOT TRAFFIC!

Renovated building in Howick CBD designed for many small tenants. Rentals start at R3000.00 pm for 14m2 up to R5500.00 for shop behind front row space.

Excellent security.

Individual retail space/offices for a variety of small businesses.

Secure parking inside the courtyard for tenants. Cooking of food is not allowed.

Prepaid electricity meters.

## Features

**Building Name** Bell Street Zoning Commercial

Exterior Sizes Floor Size 15m² Yes Security

**Extras** Security