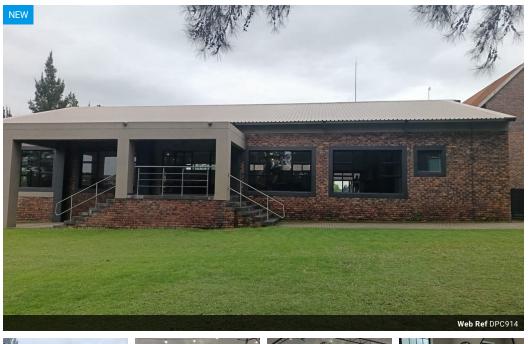

## 400m<sup>2</sup> Office To Let in Meyerton Central

Spacious and versatile rental opportunity!

Two halls available for lease, offering incredible business potential. Perfect for offices, studios, or a training center.

400m<sup>2</sup>, featuring separate ladies' and gents' bathrooms, along with a fully equipped kitchen.

Water is included, with a pre-paid electricity meter for added convenience.

## Features

ZoningCommercialExteriorOpen Parkiry Bays20

**Sizes** Floor Size

400m<sup>2</sup>