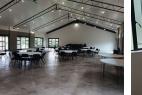

## 400m<sup>2</sup> Office To Let in Meyerton Central

Spacious and versatile rental opportunity!

Two halls available for lease, offering incredible business potential. Perfect for offices, studios, or a training center.

400m<sup>2</sup>, featuring separate ladies' and gents' bathrooms, along with a fully equipped kitchen.

Water is included, with a pre-paid electricity meter for added convenience.