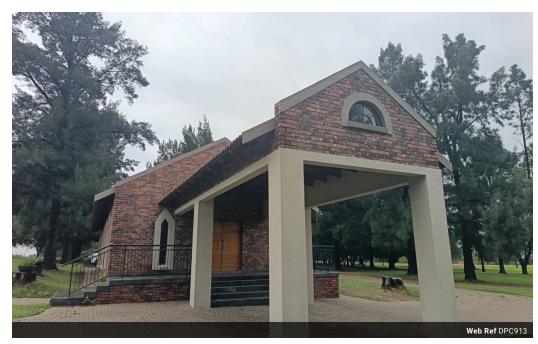

## 150m² Office To Let in Meyerton Central

R6,000 per m<sup>2</sup>

Gross Monthly Rental R6,000 Excl. VAT

## 150m² Office To Let in Meyerton Central

Spacious and versatile rental opportunity!

Offering incredible business potential. Perfect for offices, studios, or a training center.

Sizes

Floor Size

150m², an open space ideal for various purposes such as a training center.