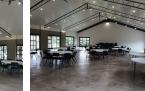

## 550m<sup>2</sup> Office To Let in Meyerton Central

Spacious and versatile rental opportunity!

Two halls available for lease, offering incredible business potential. Perfect for offices, studios, or a training center.

Hall 1: 400m<sup>2</sup>, featuring separate ladies' and gents' bathrooms, along with a fully equipped kitchen.

Hall 2: 150m<sup>2</sup>, an open space ideal for various purposes such as a training center.