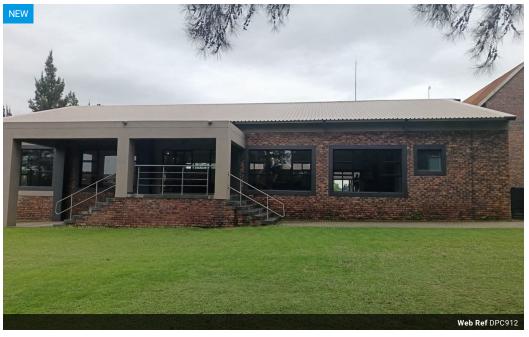

## 550m<sup>2</sup> Office To Let in Meyerton Central

Spacious and versatile rental opportunity!

Two halls available for lease, offering incredible business potential. Perfect for offices, studios, or a training center.

Hall 1: 400m<sup>2</sup>, featuring separate ladies' and gents' bathrooms, along with a fully equipped kitchen.

Hall 2: 150m<sup>2</sup>, an open space ideal for various purposes such as a training center.