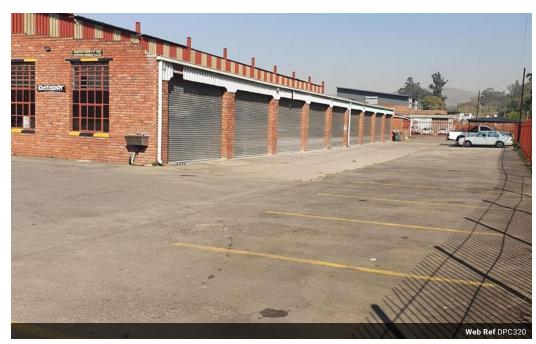

## Spacious warehouse

This property offers an ideal solution for those seeking a compact yet efficient office setup complemented by a spacious warehouse and a yard/parking area.

Key Features:

Strategic Location:

Warehouse Space:
The adjoining warehouse space is a game-changer for businesses requiring storage or distribution facilities. The high ceilings and expansive floor area provide flexibility for inventory management and logistical operations.

Yard/Parking ∆rea