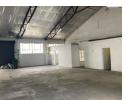

The warehouse is equipped with roller shutter door, pre-paid electricity metre, office facilities, ablution facilities, 24-hour security, including motorized gate.

This is a 192 sqm sublet warehouse with another portion being occupied on a month-to-month basis and available as soon as the current tenant moves out. If taking both spaces the rental amount will be reduced.

#### Zoning Commercial

Interior Air Conditioning Exterior Security Basement Parkings Open Parking Bays

Sizes Floor Size

192m<sup>2</sup>