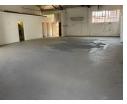

The warehouse is equipped with roller shutter door, pre-paid electricity metre, office facilities, ablution facilities, 24-hour security, including motorized gate.

This is a 192 sqm sublet warehouse with another portion being occupied on a month-to-month basis and available as soon as the current tenant moves out. If taking both spaces the rental amount will be reduced.

#### Zoning Commercial

Interior Air Conditioning Exterior Security Basement Parkings Open Parking Bays

Sizes Floor Size

192m<sup>2</sup>