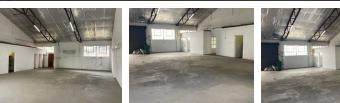

The warehouse is equipped with roller shutter door, pre-paid electricity metre, office facilities, ablution facilities, 24-hour security, including motorized gate.

This is a 192 sqm sublet warehouse with another portion being occupied on a month-to-month basis and available as soon as the current tenant moves out. If taking both spaces the rental amount will be reduced.

#### Zoning Commercial

Interior Air Conditioning Exterior Security Basement Parkings Open Parking Bays

Sizes Floor Size

192m<sup>2</sup>