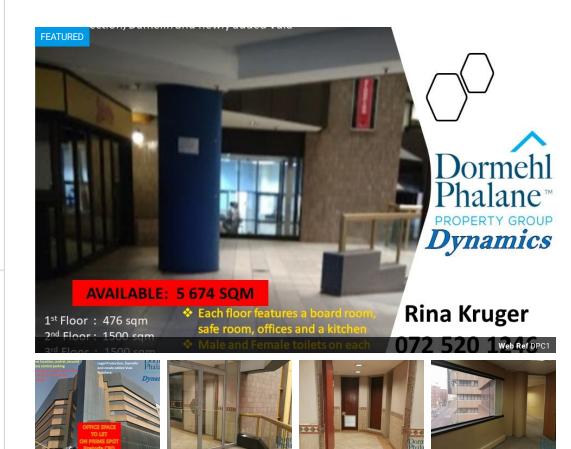

## OFFICES TO LET IN PRETORIA CBD -

Beautiful well-looked after building in the centre of Pretoria.

Ideal for a college or government office There are 4 floors available - 5 674 sqm

1st Floor: 476 sqm 2nd Floor: 1500 sqm 3rd Floor: 1500 sqm 4th Floor: 1500 sqm

Each floor features a board room, safe room, offices and a kitchen Male and Female toilets on each floor

Building has 24hr security

The anchor tenants are Macdonalds, Scorpion Legal Protection, Damelin and newly added Vula Butchery.