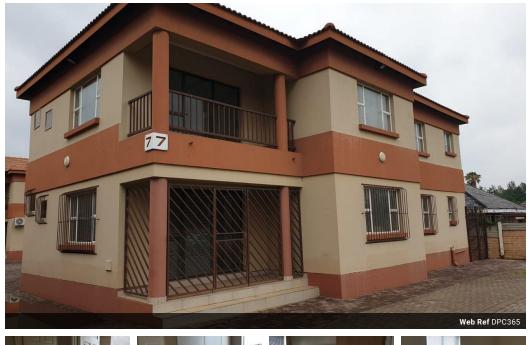

### Commercial Offices available To Let

Available as of 1st January 2024

Prime location for business, each floor includes:

- VAT and Utilites Reception area
- 5 offices

1 boardroom (can seat 6-8 people) 1 kitchen

- 1 storeroom Both men's and ladies bathrooms.

Each floor has it's own entrance with security gate as well as seven parking spaces.

#### Zoning Commercial

Interior Air Conditioning Yes

Exterior Open Parking Bays

4

Sizes Floor Size Land Size

180m<sup>2</sup> 180m<sup>2</sup>