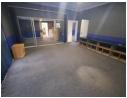

#### Commercial Office For Rent - Ideal for Consulting or Retail Industry

Estimated 250 square meter commercial rental available from 1st February 2014 Located in busy area of Three Rivers Viewings by appointment only

Rental includes: Reception

Spacious open plan offices with adjoining storage rooms, partially furnished with built in cupboards Board room with adjoining office Kitchenette Two toilets Communal outside area with lapa and braai- for all tenants on premises to use Ample & secure parking with automatic gate Connection in place for a generator - own generator will be required Fibre internet connection available- own account will be required Meter read three phase electricity Water on a bulk reading, billed PQ