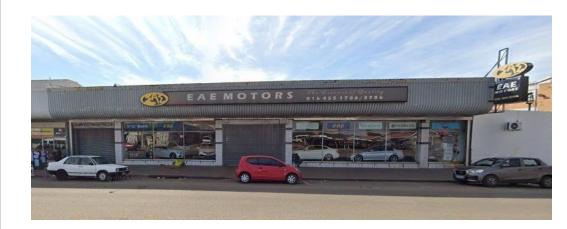

## Large Commercial & Industrial Shop To Let

Ideal for business that requires a large showroom and on site workshop facility. VAT Inclusive

Viewings by appointment only

Rental includes: Large open plan shop floor, tiled with natural light and automated roller door Ample offices and reception Mezzanine Men and Ladies toilets

On site workshop, with entry points from main shop floor Reception Kitchenette Own roller door entrance from street front Canteen/ tea room 60 Amps on Three Phase

Yes